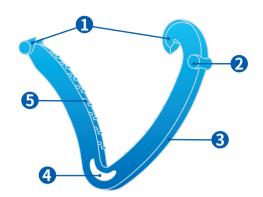

## Safety Locking Machanism

360° all-round ligation, and the lock is safe and reliable; the hand feels clear when closed, and the safety information is transmitted.

## Bow-shape legs

The arc design has a larger ligation range; The force is even and there is no cutting effect.

#### 2 Carina

Accurate clamping and not easy to fall off; accurate guidance helps efficient ligation.

## 4 Hinge

Adjust the hinge according to the force; if the ligation fails ,it will bounce off clearly.

# **5** Integrated ridges

The curved non-slip surface is more consistent with the blood vessel interface; The integrated non-slip tooth effectively prevents sliding.

|                 | Model    | The size range of closed blood vessels and cystic duct | Size              |
|-----------------|----------|--------------------------------------------------------|-------------------|
| Manual arx      | JZJ-ML-1 | 3~10mm                                                 | Medium Large (ML) |
|                 | JZJ-ML-2 | 3~10mm                                                 | Medium Large (ML) |
|                 | JZJ-ML-3 | 3~10mm                                                 | Medium Large (ML) |
|                 | JZJ-ML-4 | 3~10mm                                                 | Medium Large (ML) |
|                 | JZJ-ML-5 | 3~10mm                                                 | Medium Large (ML) |
|                 | JZJ-ML-6 | 3~10mm                                                 | Medium Large (ML) |
| Y In wall accor | JZJ-L-1  | 5~13mm                                                 | Large (L)         |
|                 | JZJ-L-2  | 5~13mm                                                 | Large (L)         |
|                 | JZJ-L-3  | 5~13mm                                                 | Large (L)         |
|                 | JZJ-L-4  | 5~13mm                                                 | Large (L)         |
|                 | JZJ-L-5  | 5~13mm                                                 | Large (L)         |
|                 | JZJ-L-6  | 5~13mm                                                 | Large (L)         |
| Xinuel inix     | JZJ-XL-1 | 7~16mm                                                 | Extra Large (XL)  |
|                 | JZJ-XL-2 | 7~16mm                                                 | Extra Large (XL)  |
|                 | JZJ-XL-3 | 7~16mm                                                 | Extra Large (XL)  |
|                 | JZJ-XL-4 | 7~16mm                                                 | Extra Large (XL)  |
|                 | JZJ-XL-5 | 7~16mm                                                 | Extra Large (XL)  |
|                 | JZJ-XL-6 | 7~16mm                                                 | Extra Large (XL)  |