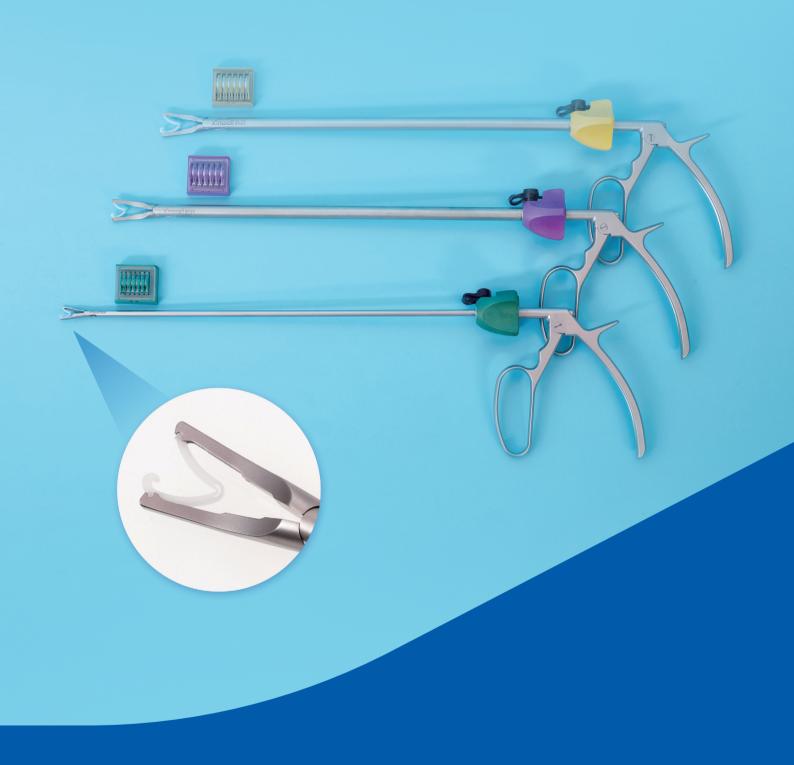

# Disposable ligation clips

New Technology For Well Being

# **Products Features**

## Safety Locking Machanism

360° all-round ligation, and the lock is safe and reliable; the hand feels clear when closed, and the safety information is transmitted.

## Bow-shape legs

The arc design has a larger ligation range; The force is even and there is no cutting effect.

#### 2 Carina

Accurate clamping and not easy to fall off; accurate guidance helps efficient ligation.

## 4 Hinge

Adjust the hinge according to the force; if the ligation fails ,it will bounce off clearly.

# **5** Integrated ridges

The curved non-slip surface is more consistent with the blood vessel interface; The integrated non-slip tooth effectively prevents sliding.

|                 | Model    | The size range of closed blood vessels and cystic duct | Size              |
|-----------------|----------|--------------------------------------------------------|-------------------|
| Manual arx      | JZJ-ML-1 | 3~10mm                                                 | Medium Large (ML) |
|                 | JZJ-ML-2 | 3~10mm                                                 | Medium Large (ML) |
|                 | JZJ-ML-3 | 3~10mm                                                 | Medium Large (ML) |
|                 | JZJ-ML-4 | 3~10mm                                                 | Medium Large (ML) |
|                 | JZJ-ML-5 | 3~10mm                                                 | Medium Large (ML) |
|                 | JZJ-ML-6 | 3~10mm                                                 | Medium Large (ML) |
| Y In wall accor | JZJ-L-1  | 5~13mm                                                 | Large (L)         |
|                 | JZJ-L-2  | 5~13mm                                                 | Large (L)         |
|                 | JZJ-L-3  | 5~13mm                                                 | Large (L)         |
|                 | JZJ-L-4  | 5~13mm                                                 | Large (L)         |
|                 | JZJ-L-5  | 5~13mm                                                 | Large (L)         |
|                 | JZJ-L-6  | 5~13mm                                                 | Large (L)         |
| Xinuel inix     | JZJ-XL-1 | 7~16mm                                                 | Extra Large (XL)  |
|                 | JZJ-XL-2 | 7~16mm                                                 | Extra Large (XL)  |
|                 | JZJ-XL-3 | 7~16mm                                                 | Extra Large (XL)  |
|                 | JZJ-XL-4 | 7~16mm                                                 | Extra Large (XL)  |
|                 | JZJ-XL-5 | 7~16mm                                                 | Extra Large (XL)  |
|                 | JZJ-XL-6 | 7~16mm                                                 | Extra Large (XL)  |