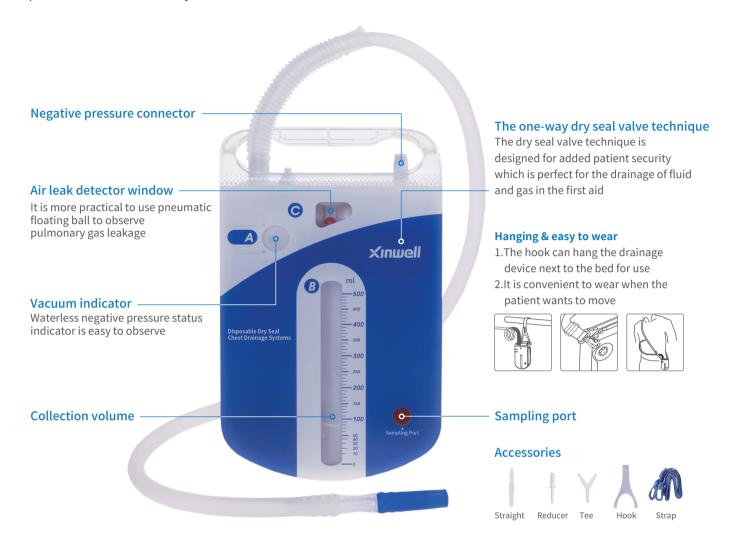

Ningbo Xinwell Medical Technology Co., Ltd.

No.188 Binjiang Road, Cixi High-tech Industrial Development Zone, Cixi City, Zhejiang, P.R. China Web: www.xinwell.com P.C.: 315301

( +86-574 6302 6388

Disposable Dry Seal Chest Drainage Systems